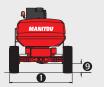

## 180 ATJ

|              |                                                                 | 180 ATJ        |
|--------------|-----------------------------------------------------------------|----------------|
|              | Working height                                                  | 17.65 m        |
|              | Platform height                                                 | 15.65 m        |
|              | Articulation height                                             | 7.15 m         |
|              | Outreach                                                        | 10.60 m        |
|              | Jib tilting                                                     | +70°/-70°      |
|              | Basket rotation                                                 | +90°/-90°      |
|              | Turret rotation                                                 | 350°           |
|              | Capacity                                                        | 230 kg         |
|              | Number of persons (indoor/outdoor)                              | 2/2            |
|              | Basket (width and length)                                       | 1.80 x 0.80 m  |
| <b>/</b> -,, | 1. Overall width                                                | 2.30 m         |
|              | 2. Overall length                                               | 7.77 m         |
|              | 3. Overall height                                               | 2.37 m         |
|              | 4. Overall length when folded                                   | 5.77 m         |
|              | 5. Overall height when folded                                   | 2.53 m         |
|              | 6. Inside turning circle                                        | 1.32 m         |
|              | 7. Outside turning circle                                       | 3.66 m         |
|              | 8. Turning Radius (basket)                                      | 6.87 m         |
|              | 9. Ground clearance                                             | 42.5 cm        |
|              | 10. Wheelbase                                                   | 2.20 m         |
| <b>=</b> O   | Speed of forward movement                                       | 6 kph          |
| <b>10</b>    | Working speed                                                   | 0.80 kph       |
|              | Maximum slope accessible                                        | 40 %           |
|              | Maximum tilt                                                    | 5° - 9%        |
| 0            | Tyres                                                           | 18"            |
|              | Driving wheels                                                  | 4              |
|              | Steering/directional wheels                                     | 4              |
| 2<br>Kg      | Weight (varies according to options & standards of the country) | 8090 kg        |
| <b>F</b>     | Engine                                                          | KUBOTA V2403-M |
|              | Power                                                           | 45 HP          |
|              | Environmental noise (LwA)                                       | 101 dB         |