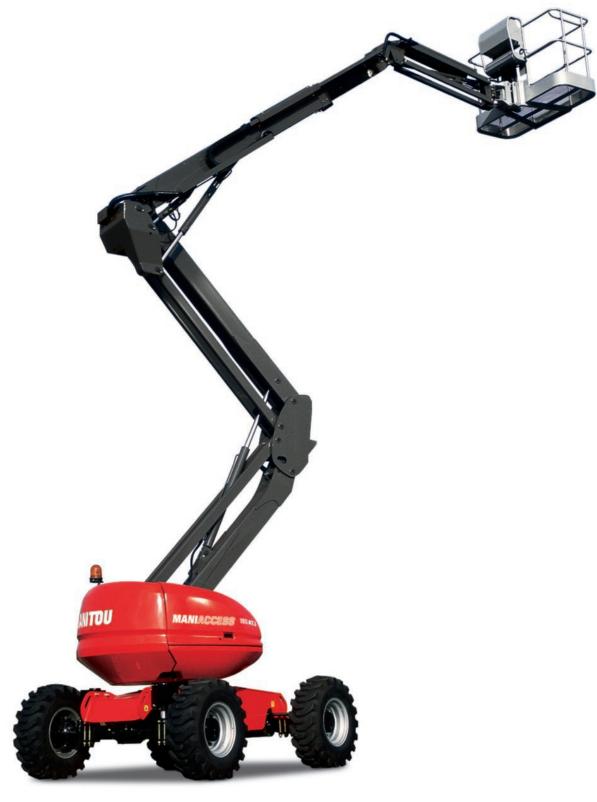

## 180 ATJ

## 180 ATJ

|              |                                                                 | 180 ATJ        |
|--------------|-----------------------------------------------------------------|----------------|
|              | Working height                                                  | 17.65 m        |
|              | Platform height                                                 | 15.65 m        |
|              | Articulation height                                             | 7.15 m         |
|              | Outreach                                                        | 10.60 m        |
|              | Jib tilting                                                     | +70°/-70°      |
|              | Basket rotation                                                 | +90°/-90°      |
|              | Turret rotation                                                 | 350°           |
|              | Capacity                                                        | 230 kg         |
|              | Number of persons (indoor/outdoor)                              | 2/2            |
|              | Basket (width and length)                                       | 1.80 x 0.80 m  |
| <b>/</b> -,, | 1. Overall width                                                | 2.30 m         |
|              | 2. Overall length                                               | 7.77 m         |
|              | 3. Overall height                                               | 2.37 m         |
|              | 4. Overall length when folded                                   | 5.77 m         |
|              | 5. Overall height when folded                                   | 2.53 m         |
|              | 6. Inside turning circle                                        | 1.32 m         |
|              | 7. Outside turning circle                                       | 3.66 m         |
|              | 8. Turning Radius (basket)                                      | 6.87 m         |
|              | 9. Ground clearance                                             | 42.5 cm        |
|              | 10. Wheelbase                                                   | 2.20 m         |
| <b>=</b> O   | Speed of forward movement                                       | 6 kph          |
| <b>10</b>    | Working speed                                                   | 0.80 kph       |
|              | Maximum slope accessible                                        | 40 %           |
|              | Maximum tilt                                                    | 5° - 9%        |
| 0            | Tyres                                                           | 18"            |
|              | Driving wheels                                                  | 4              |
|              | Steering/directional wheels                                     | 4              |
| 2<br>Kg      | Weight (varies according to options & standards of the country) | 8090 kg        |
| <b>F</b>     | Engine                                                          | KUBOTA V2403-M |
|              | Power                                                           | 45 HP          |
|              | Environmental noise (LwA)                                       | 101 dB         |