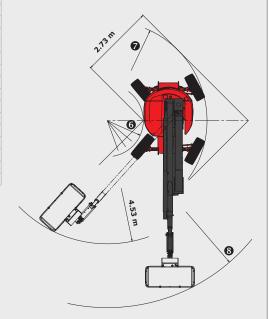

## 180 ATJ

|              |                                                                 | 180 ATJ        |
|--------------|-----------------------------------------------------------------|----------------|
|              | Working height                                                  | 17.65 m        |
|              | Platform height                                                 | 15.65 m        |
|              | Articulation height                                             | 7.15 m         |
|              | Outreach                                                        | 10.60 m        |
|              | Jib tilting                                                     | +70°/-70°      |
|              | Basket rotation                                                 | +90°/-90°      |
|              | Turret rotation                                                 | 350°           |
|              | Capacity                                                        | 230 kg         |
|              | Number of persons (indoor/outdoor)                              | 2/2            |
|              | Basket (width and length)                                       | 1.80 x 0.80 m  |
| <b>/</b> -,, | 1. Overall width                                                | 2.30 m         |
|              | 2. Overall length                                               | 7.77 m         |
|              | 3. Overall height                                               | 2.37 m         |
|              | 4. Overall length when folded                                   | 5.77 m         |
|              | 5. Overall height when folded                                   | 2.53 m         |
|              | 6. Inside turning circle                                        | 1.32 m         |
|              | 7. Outside turning circle                                       | 3.66 m         |
|              | 8. Turning Radius (basket)                                      | 6.87 m         |
|              | 9. Ground clearance                                             | 42.5 cm        |
|              | 10. Wheelbase                                                   | 2.20 m         |
| <b>=</b> O   | Speed of forward movement                                       | 6 kph          |
| <b>10</b>    | Working speed                                                   | 0.80 kph       |
|              | Maximum slope accessible                                        | 40 %           |
|              | Maximum tilt                                                    | 5° - 9%        |
| 0            | Tyres                                                           | 18"            |
|              | Driving wheels                                                  | 4              |
|              | Steering/directional wheels                                     | 4              |
| 2<br>Kg      | Weight (varies according to options & standards of the country) | 8090 kg        |
| <b>F</b>     | Engine                                                          | KUBOTA V2403-M |
|              | Power                                                           | 45 HP          |
|              | Environmental noise (LwA)                                       | 101 dB         |