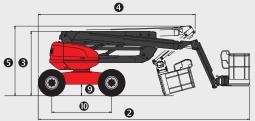

## 180 ATJ

|              |                                                                 | 180 ATJ        |
|--------------|-----------------------------------------------------------------|----------------|
|              | Working height                                                  | 17.65 m        |
|              | Platform height                                                 | 15.65 m        |
|              | Articulation height                                             | 7.15 m         |
|              | Outreach                                                        | 10.60 m        |
|              | Jib tilting                                                     | +70°/-70°      |
|              | Basket rotation                                                 | +90°/-90°      |
|              | Turret rotation                                                 | 350°           |
|              | Capacity                                                        | 230 kg         |
|              | Number of persons (indoor/outdoor)                              | 2/2            |
|              | Basket (width and length)                                       | 1.80 x 0.80 m  |
| <b>/</b> -,, | 1. Overall width                                                | 2.30 m         |
|              | 2. Overall length                                               | 7.77 m         |
|              | 3. Overall height                                               | 2.37 m         |
|              | 4. Overall length when folded                                   | 5.77 m         |
|              | 5. Overall height when folded                                   | 2.53 m         |
|              | 6. Inside turning circle                                        | 1.32 m         |
|              | 7. Outside turning circle                                       | 3.66 m         |
|              | 8. Turning Radius (basket)                                      | 6.87 m         |
|              | 9. Ground clearance                                             | 42.5 cm        |
|              | 10. Wheelbase                                                   | 2.20 m         |
| <b>=</b> O   | Speed of forward movement                                       | 6 kph          |
| <b>10</b>    | Working speed                                                   | 0.80 kph       |
|              | Maximum slope accessible                                        | 40 %           |
|              | Maximum tilt                                                    | 5° - 9%        |
| 0            | Tyres                                                           | 18"            |
|              | Driving wheels                                                  | 4              |
|              | Steering/directional wheels                                     | 4              |
| 2<br>Kg      | Weight (varies according to options & standards of the country) | 8090 kg        |
| <b>F</b>     | Engine                                                          | KUBOTA V2403-M |
|              | Power                                                           | 45 HP          |
|              | Environmental noise (LwA)                                       | 101 dB         |

| 3 | 2 | 1 | 0    | 1   | 2   | 3   | 4  | 5        | 6        | 7          | 8  | 9            | 10           | 11  |
|---|---|---|------|-----|-----|-----|----|----------|----------|------------|----|--------------|--------------|-----|
|   |   |   |      |     |     |     |    |          |          |            |    |              |              |     |
|   |   |   |      |     |     |     | _  | _        | -        |            | +  | +            |              | 17  |
|   | ( | P | 4    |     | B   | П   |    |          | L        |            |    |              |              | 16  |
|   |   | _ | 丨一   | )   | //  | Ш   |    |          |          |            |    |              |              | 15  |
|   |   |   |      |     |     | g.  |    |          |          | /          |    |              |              |     |
|   |   |   | i    | N.  |     | 701 | Щ. |          |          |            | /  | +            |              | 14  |
|   |   |   | 1    | //\ | Ø ₽ | П   |    |          |          |            | 1  | $\perp$      |              | 13  |
|   |   |   | !,   | //  | 100 |     |    |          |          |            |    |              |              | 12  |
|   |   |   | Ι/,  | /   |     |     |    |          |          |            |    | 7            |              |     |
|   |   |   | i∦   |     |     |     |    |          |          |            |    |              | <del>\</del> | 11  |
|   |   |   |      |     |     |     |    |          |          |            |    |              | _            | 10  |
|   |   |   | //   |     |     |     |    |          |          | - 1        | Ш  |              |              | 9   |
|   |   |   | 4    |     |     |     |    |          |          | /pi        | پس |              |              | 8   |
|   |   |   | 1    |     |     |     |    |          |          | <u>///</u> | Į  | 郉            |              |     |
|   |   | 7 | 7    | _   |     | _   |    |          | <b>4</b> | 111        |    | س            | _            | 1 7 |
|   |   | Y | 17   |     |     |     |    |          |          |            | Ш. |              |              | -   |
|   |   |   | M    |     |     |     |    |          |          | <u>~</u>   | _  |              |              |     |
|   |   |   | M.   | ન   |     |     |    |          |          |            |    |              |              |     |
|   |   |   |      | 7   |     |     |    |          |          |            |    |              |              | 4   |
|   |   |   | M    |     |     |     |    |          |          |            |    |              |              | 3   |
|   |   |   | /H// | _   | • 6 |     | _  |          |          |            |    |              |              | 2   |
|   |   |   | 7    |     |     |     | 7  | CIT      | T L      | P          | ~  |              | /_           | 1   |
|   |   |   |      | 2   |     |     | -  | <u>.</u> | 1        | - 1        | A. | $\mathbb{I}$ |              |     |
| 3 | 2 |   |      |     | .2  | .3  | 4  |          |          | 7          |    |              | 10           | 11  |