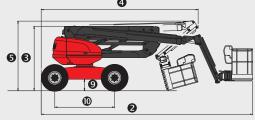

## 180 ATJ

|              |                                                                 | 180 ATJ        |
|--------------|-----------------------------------------------------------------|----------------|
|              | Working height                                                  | 17.65 m        |
|              | Platform height                                                 | 15.65 m        |
|              | Articulation height                                             | 7.15 m         |
|              | Outreach                                                        | 10.60 m        |
|              | Jib tilting                                                     | +70°/-70°      |
|              | Basket rotation                                                 | +90°/-90°      |
|              | Turret rotation                                                 | 350°           |
|              | Capacity                                                        | 230 kg         |
|              | Number of persons (indoor/outdoor)                              | 2/2            |
|              | Basket (width and length)                                       | 1.80 x 0.80 m  |
| <b>/</b> -,, | 1. Overall width                                                | 2.30 m         |
|              | 2. Overall length                                               | 7.77 m         |
|              | 3. Overall height                                               | 2.37 m         |
|              | 4. Overall length when folded                                   | 5.77 m         |
|              | 5. Overall height when folded                                   | 2.53 m         |
|              | 6. Inside turning circle                                        | 1.32 m         |
|              | 7. Outside turning circle                                       | 3.66 m         |
|              | 8. Turning Radius (basket)                                      | 6.87 m         |
|              | 9. Ground clearance                                             | 42.5 cm        |
|              | 10. Wheelbase                                                   | 2.20 m         |
| <b>=</b> O   | Speed of forward movement                                       | 6 kph          |
| <b>10</b>    | Working speed                                                   | 0.80 kph       |
|              | Maximum slope accessible                                        | 40 %           |
|              | Maximum tilt                                                    | 5° - 9%        |
| 0            | Tyres                                                           | 18"            |
|              | Driving wheels                                                  | 4              |
|              | Steering/directional wheels                                     | 4              |
| 2<br>Kg      | Weight (varies according to options & standards of the country) | 8090 kg        |
| <b>F</b>     | Engine                                                          | KUBOTA V2403-M |
|              | Power                                                           | 45 HP          |
|              | Environmental noise (LwA)                                       | 101 dB         |